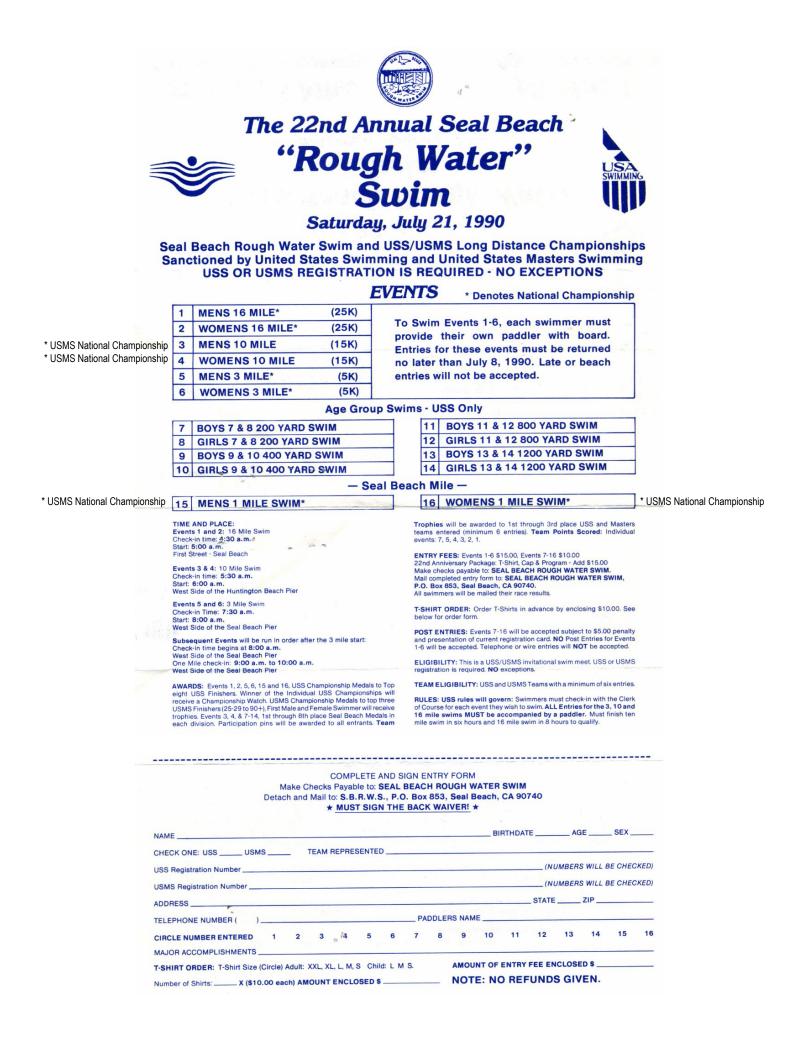

# 1990 USMS 10-MILE NATIONAL OPEN WATER CHAMPIONSHIP

Held in Conjunction with the USMS One-Mile National Open Water Championship

> 22<sup>nd</sup> Annual Seal Beach "Rough Water" Swim

Saturday, July 21, 1990

Seal Beach, California

Sponsored by: Seal Beach Swim Club Sanctioned by: United States Masters Swimming & United States Swimming

## The 22nd Annual Seal Beach Rough Water

**Seal Beach Rough Water Swim** P.O. Box 853 Seal Beach, California 90740